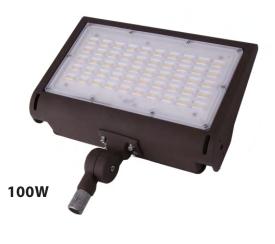

### **PERFORMANCE DATA**

| Model No.    | Voltage  | ССТ    | Wattage | Lumen | Finish | Dimensions        | Beam Angle | Frequency | CRI |
|--------------|----------|--------|---------|-------|--------|-------------------|------------|-----------|-----|
| JT-FL-50-KM  | 100-277V | 5000 K | 50W     | 6500  | Bronze | 8.6" x 6" x 1.8"  | 90° x 120° | 50/60 Hz  | >80 |
| JT-FL-100-KM | 100-277V | 5000 K | 100W    | 13000 | Bronze | 12.5" x 7.9" x 2" | 90° x 120° | 50/60 Hz  | >80 |