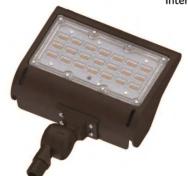

# JT-FL-XX-KM

50W

LED Knuckle Mount Flood Light

### **PERFORMANCE DATA**

| Model No.    | Voltage  | ССТ    | Wattage | Lumen | Finish | Dimensions        | Beam Angle | Frequency | CRI |
|--------------|----------|--------|---------|-------|--------|-------------------|------------|-----------|-----|
| JT-FL-50-KM  | 100-277V | 5000 K | 50W     | 6500  | Bronze | 8.6" x 6" x 1.8"  | 90° x 120° | 50/60 Hz  | >80 |
| JT-FL-100-KM | 100-277V | 5000 K | 100W    | 13000 | Bronze | 12.5" x 7.9" x 2" | 90° x 120° | 50/60 Hz  | >80 |